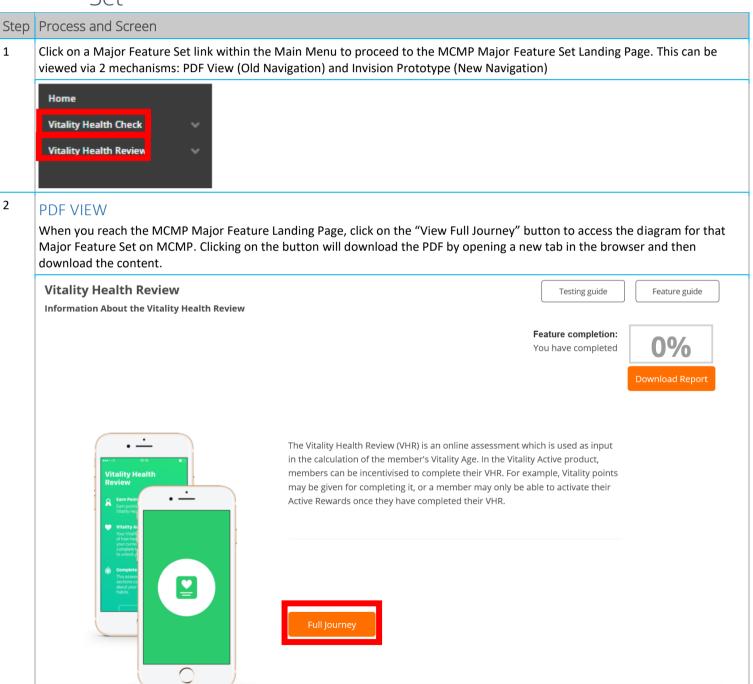

# 6. Accessing a Full Mobile Journey for a Major Feature Set

### Invision Web Page

The screen prototype links will open a web page (Open access) where one can navigate between the various mobile app features. Features will be loaded into the MCMP as and when Product completes each journey prototype – hence one may see a \*mix of PDF Files and the Invision screens. \*This is configurable