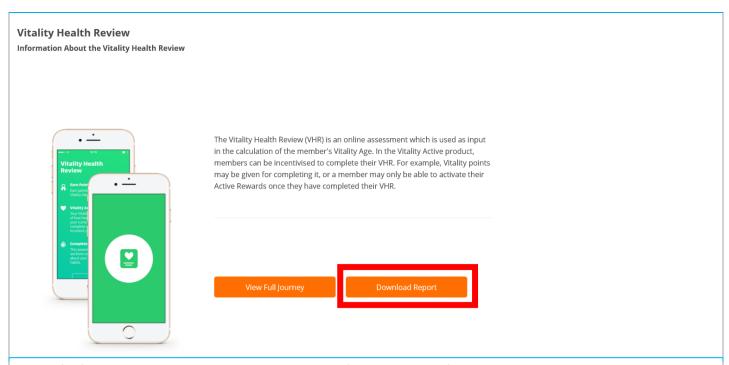

### 7. Progress Report Download Process

The CSV file for the report would contain the updated details for the elements of the Major Feature Set. These details include its Date, Major Feature Set, Feature, English content, translation, status, last time updated, last user who updated, and its locale.