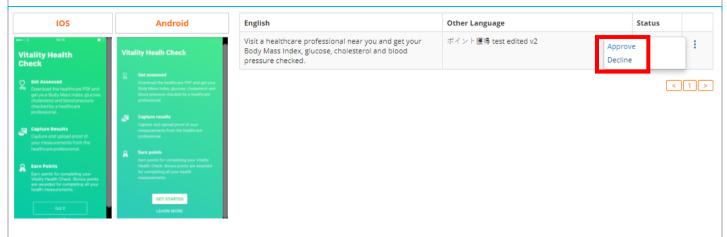

| System role | Access description                                                                                                                                                                                                                                                                                                                                                        |
|-------------|---------------------------------------------------------------------------------------------------------------------------------------------------------------------------------------------------------------------------------------------------------------------------------------------------------------------------------------------------------------------------|
| Reviewer    | Will have the capability and task to do translations from one language to another in the portal. The options available to the Reviewer within the Translation page would only be Edit and Submit.                                                                                                                                                                         |
| Approver    | Will have the capability and task to review the translations done by the Reviewer and to approve the translations done. The options available to the approver within the Translation page would be Approve and Decline. Upon approval, these elements would be placed onto the imported files as only approved elements would be considered for the files to be exported. |

| Submitted | Element in<br>English | Recently<br>edited<br>content     | Submitting would only be enabled if there is at least one element has the status Edited. This is the content that has been edited and submitted through the submit button. These are the only elements that can be seen by the Approver.  Upon submitting, it would update the Liferay table on the backend and it would be considered as the Recently edited content.  Upon approving the recently submitted content, it would update the Liferay table on the backend and it would be considered as the Approved content. However, the Approved content would only be published if the Approver clicked the Approve submission button.  Upon declining, the status would be declined but it would still display the declined translated content. It would only be changed if a translator would edit it again. However, the declined content would have a status of declined.  Regardless of the status, the previously edited content would be displayed on the table. As such, it may be completely different from the published content. |
|-----------|-----------------------|-----------------------------------|-----------------------------------------------------------------------------------------------------------------------------------------------------------------------------------------------------------------------------------------------------------------------------------------------------------------------------------------------------------------------------------------------------------------------------------------------------------------------------------------------------------------------------------------------------------------------------------------------------------------------------------------------------------------------------------------------------------------------------------------------------------------------------------------------------------------------------------------------------------------------------------------------------------------------------------------------------------------------------------------------------------------------------------------------|
| Draft     | Element in<br>English | Recently<br>edited web<br>content | Draft is the status of a submitted item that belongs to the Web Content type. Eg; Legal Content: Terms and Conditions.  Both reviewer and approver will see this status type for web content until approved. Where the status will change to approved.                                                                                                                                                                                                                                                                                                                                                                                                                                                                                                                                                                                                                                                                                                                                                                                        |
| Approved  | Element in<br>English | Recently<br>edited<br>content     | These elements have been approved by the Approver and as such, these would be the elements that would be found on the updated files upon exporting. These elements can still be edited.                                                                                                                                                                                                                                                                                                                                                                                                                                                                                                                                                                                                                                                                                                                                                                                                                                                       |
| Declined  | Element in<br>English | Recently<br>edited<br>content     | These elements have been declined by the Approver as these may have been deemed as incorrect by the Approver. These elements can still be edited.                                                                                                                                                                                                                                                                                                                                                                                                                                                                                                                                                                                                                                                                                                                                                                                                                                                                                             |