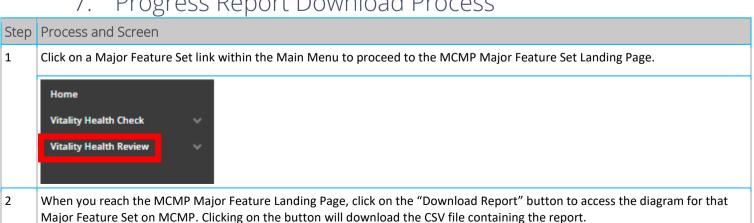

### 7. Progress Report Download Process

The CSV file for the report would contain the updated details for the elements of the Major Feature Set. These details include its Date, Major Feature Set, Feature, English content, translation, status, last time updated, last user who updated, and its locale.