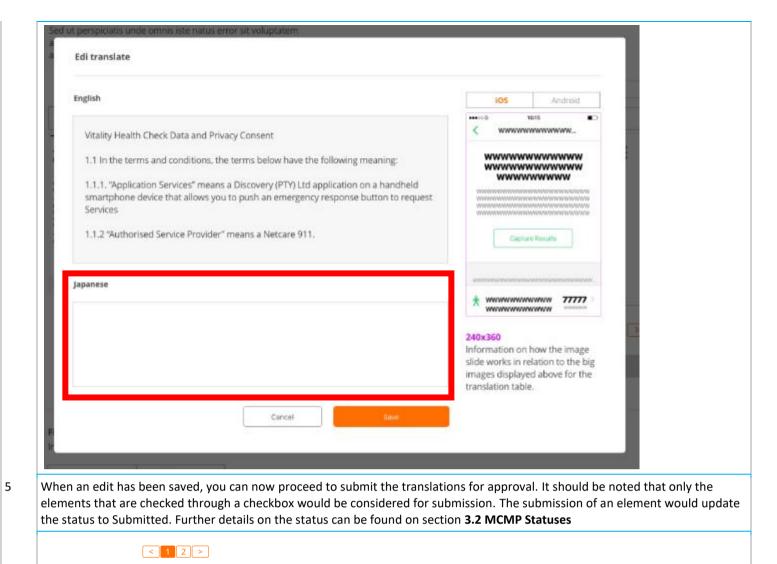

| Status  | English<br>Column<br>contains: | Other Language Column contains: | Description                                                                                                                                                                                                                                                                                                                                                                                                                                                                                             |
|---------|--------------------------------|---------------------------------|---------------------------------------------------------------------------------------------------------------------------------------------------------------------------------------------------------------------------------------------------------------------------------------------------------------------------------------------------------------------------------------------------------------------------------------------------------------------------------------------------------|
| Created | Element in<br>English          | None                            | Translated content has yet to be created.  Clicking Edit would open the Translation Edit modal. In the Translation Edit Page, the editor can input the translation and submit it using the Save button. Pressing the Save button would transport the user back to the Translation page with the updated Other Column content. As such, the user's input from the Translation Edit page would be placed in the Other Language column and its status would be updated to Edited.                          |
| Edited  | Element in<br>English          | Recently<br>edited<br>content   | This is the status in which the element has recently been edited.  Clicking Edit would open the Translation Edit modal. In the Translation Edit modal, the editor can input the translation and submit it using the Save button. Pressing the Save button would transport the user back to the Translation page with the updated Other Column content. As such, the user's input from the Translation Edit page would be placed in the Other Language column and its status would be updated to Edited. |

| Submitted | Element in<br>English | Recently<br>edited<br>content     | Submitting would only be enabled if there is at least one element has the status Edited. This is the content that has been edited and submitted through the submit button. These are the only elements that can be seen by the Approver.  Upon submitting, it would update the Liferay table on the backend and it would be considered as the Recently edited content.  Upon approving the recently submitted content, it would update the Liferay table on the backend and it would be considered as the Approved content. However, the Approved content would only be published if the Approver clicked the Approve submission button.  Upon declining, the status would be declined but it would still display the declined translated content. It would only be changed if a translator would edit it again. However, the declined content would have a status of declined.  Regardless of the status, the previously edited content would be displayed on the table. As such, it may be completely different from the published content. |
|-----------|-----------------------|-----------------------------------|-----------------------------------------------------------------------------------------------------------------------------------------------------------------------------------------------------------------------------------------------------------------------------------------------------------------------------------------------------------------------------------------------------------------------------------------------------------------------------------------------------------------------------------------------------------------------------------------------------------------------------------------------------------------------------------------------------------------------------------------------------------------------------------------------------------------------------------------------------------------------------------------------------------------------------------------------------------------------------------------------------------------------------------------------|
| Draft     | Element in<br>English | Recently<br>edited web<br>content | Draft is the status of a submitted item that belongs to the Web Content type. Eg; Legal Content: Terms and Conditions.  Both reviewer and approver will see this status type for web content until approved. Where the status will change to approved.                                                                                                                                                                                                                                                                                                                                                                                                                                                                                                                                                                                                                                                                                                                                                                                        |
| Approved  | Element in<br>English | Recently<br>edited<br>content     | These elements have been approved by the Approver and as such, these would be the elements that would be found on the updated files upon exporting. These elements can still be edited.                                                                                                                                                                                                                                                                                                                                                                                                                                                                                                                                                                                                                                                                                                                                                                                                                                                       |
| Declined  | Element in<br>English | Recently<br>edited<br>content     | These elements have been declined by the Approver as these may have been deemed as incorrect by the Approver. These elements can still be edited.                                                                                                                                                                                                                                                                                                                                                                                                                                                                                                                                                                                                                                                                                                                                                                                                                                                                                             |