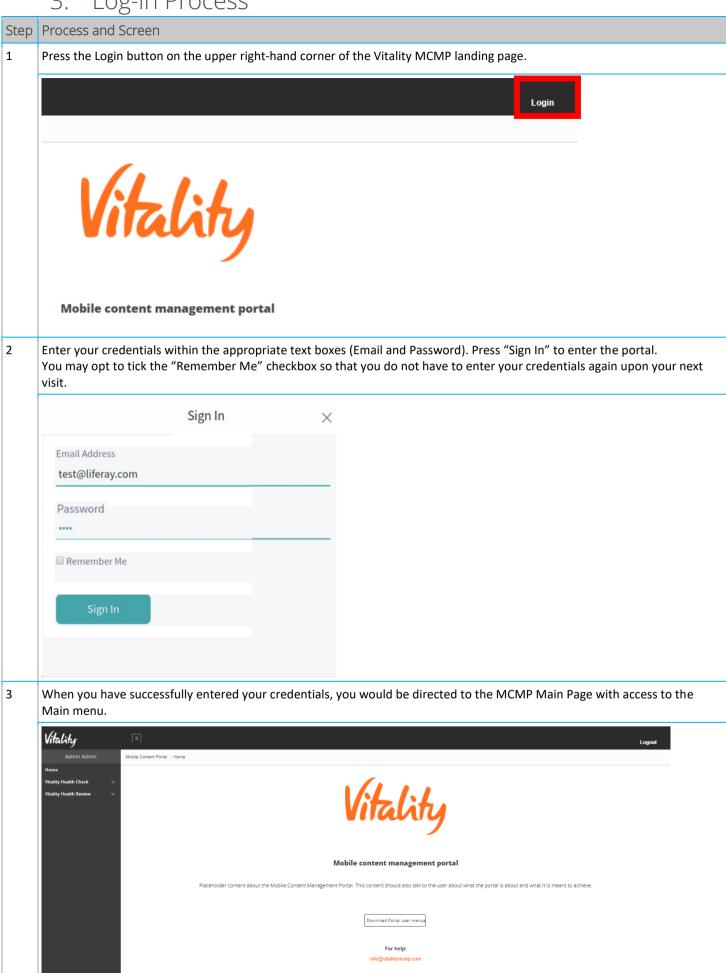

|

# 2.3 Design and Compatibility

The pages detailed in this document will be developed using the Liferay portal and are subjected to certain style and design standards. For more information please see the Style guides and designs.



The current version of the Liferay portal is compatible with the following browsers:

- o Firefox ESR45,
- o Internet Explorer 11
- o Safari 9



### Log-in Process



### 4. User Manual Download Process



# 5. Accessing Testing Guide and Feature Guide Process



The Testing Guide and Feature Guide link buttons are found in the upper right-hand corner of the page, below the Logout link.

Upon clicking these guides, it would prompt a new tab in your current browser which would contain the PDF for the said files.

It should be noted that the Testing Guide and Feature Guide buttons can also be found in the following pages:

Onboarding

**Process and Screen** 

Step

Commons Translation Page



# 6. Accessing a Full Mobile Journey for a Major Feature Set





### Invision Web Page

The screen prototype links will open a web page (Open access) where one can navigate between the various mobile app features. Features will be loaded into the MCMP as and when