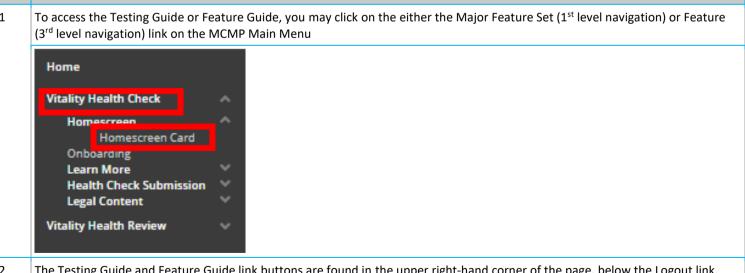

# 5. Accessing Testing Guide and Feature Guide Process

The Testing Guide and Feature Guide link buttons are found in the upper right-hand corner of the page, below the Logout link.

Upon clicking these guides, it would prompt a new tab in your current browser which would contain the PDF for the said files.

It should be noted that the Testing Guide and Feature Guide buttons can also be found in the following pages:

Onboarding

**Process and Screen** 

Step

Commons Translation Page