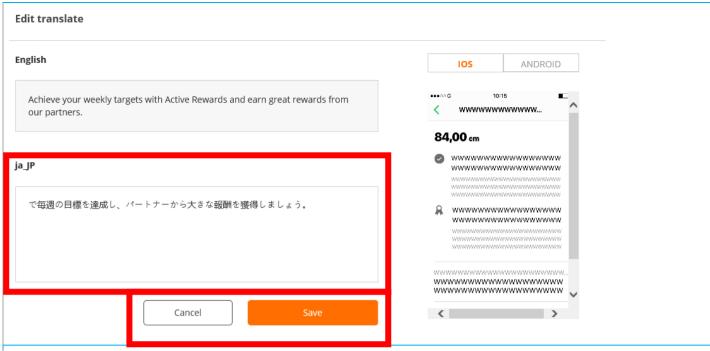

| Status  | English<br>Column<br>contains: | Other Language Column contains: | Description                                                                                                                                                                                                                                                                                                                                                                                                                                                                                             |
|---------|--------------------------------|---------------------------------|---------------------------------------------------------------------------------------------------------------------------------------------------------------------------------------------------------------------------------------------------------------------------------------------------------------------------------------------------------------------------------------------------------------------------------------------------------------------------------------------------------|
| Created | Element in<br>English          | None                            | Translated content has yet to be created.  Clicking Edit would open the Translation Edit modal. In the Translation Edit Page, the editor can input the translation and submit it using the Save button. Pressing the Save button would transport the user back to the Translation page with the updated Other Column content. As such, the user's input from the Translation Edit page would be placed in the Other Language column and its status would be updated to Edited.                          |
| Edited  | Element in<br>English          | Recently<br>edited<br>content   | This is the status in which the element has recently been edited.  Clicking Edit would open the Translation Edit modal. In the Translation Edit modal, the editor can input the translation and submit it using the Save button. Pressing the Save button would transport the user back to the Translation page with the updated Other Column content. As such, the user's input from the Translation Edit page would be placed in the Other Language column and its status would be updated to Edited. |