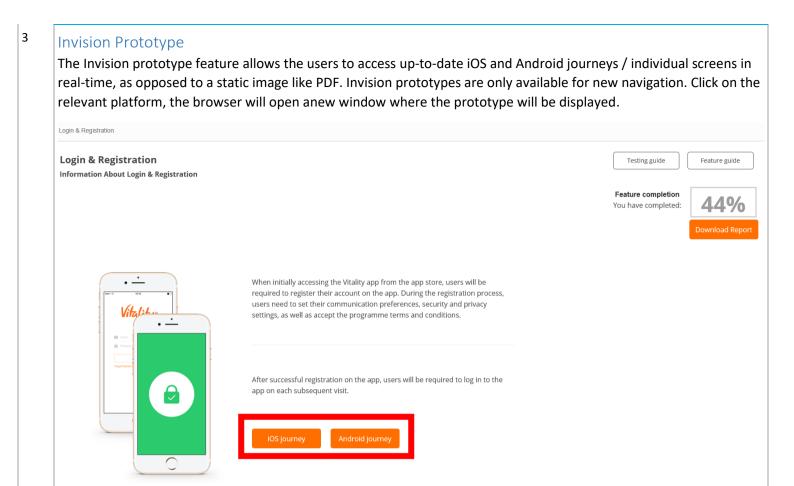

# 6. Accessing a Full Mobile Journey for a Major Feature Set

### Invision Web Page

The screen prototype links will open a web page (Open access) where one can navigate between the various mobile app features. Features will be loaded into the MCMP as and when Product completes each journey prototype – hence one may see a \*mix of PDF Files and the Invision screens. \*This is configurable