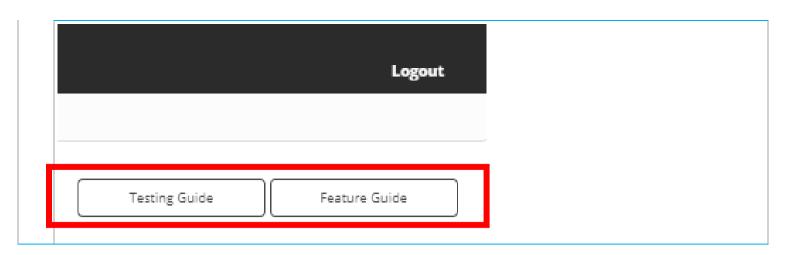

# 5. Accessing Testing Guide and Feature Guide Process

The Testing Guide and Feature Guide link buttons are found in the upper right-hand corner of the page, below the Logout link.

Upon clicking these guides, it would prompt a new tab in your current browser which would contain the PDF for the said files.