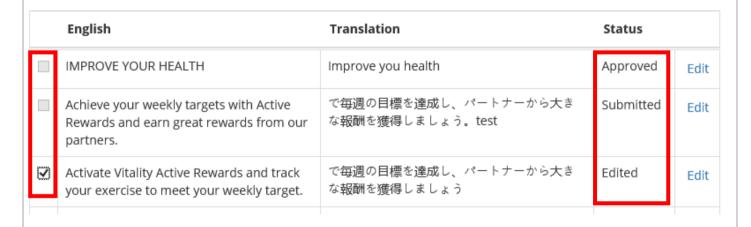

### 2.2 MCMP Statuses

Given that the primary function of MCMP would be to provide translations for the various content found across the different features of the mobile application, the translation tables contain different statuses to describe the progress of each element within the translation process. The different statuses are the following:

| Status  | English<br>Column<br>contains: | Other Language Column contains: | Description                                                                                                                                                                                                                                                                                                                                                                                                                                                                                             |
|---------|--------------------------------|---------------------------------|---------------------------------------------------------------------------------------------------------------------------------------------------------------------------------------------------------------------------------------------------------------------------------------------------------------------------------------------------------------------------------------------------------------------------------------------------------------------------------------------------------|
| Created | Element in<br>English          | None                            | Translated content has yet to be created.  Clicking Edit would open the Translation Edit modal. In the Translation Edit Page, the editor can input the translation and submit it using the Save button. Pressing the Save button would transport the user back to the Translation page with the updated Other Column content. As such, the user's input from the Translation Edit page would be placed in the Other Language column and its status would be updated to Edited.                          |
| Edited  | Element in<br>English          | Recently<br>edited<br>content   | This is the status in which the element has recently been edited.  Clicking Edit would open the Translation Edit modal. In the Translation Edit modal, the editor can input the translation and submit it using the Save button. Pressing the Save button would transport the user back to the Translation page with the updated Other Column content. As such, the user's input from the Translation Edit page would be placed in the Other Language column and its status would be updated to Edited. |

| Submitted | Element in<br>English | Recently<br>edited<br>content     | Submitting would only be enabled if there is at least one element has the status Edited. This is the content that has been edited and submitted through the submit button. These are the only elements that can be seen by the Approver.  Upon submitting, it would update the Liferay table on the backend and it would be considered as the Recently edited content.  Upon approving the recently submitted content, it would update the Liferay table on the backend and it would be considered as the Approved content. However, the Approved content would only be published if the Approver clicked the Approve submission button.  Upon declining, the status would be declined but it would still display the declined translated content. It would only be changed if a translator would edit it again. However, the declined content would have a status of declined.  Regardless of the status, the previously edited content would be displayed on the table. As such, it may be completely different from the published content. |
|-----------|-----------------------|-----------------------------------|-----------------------------------------------------------------------------------------------------------------------------------------------------------------------------------------------------------------------------------------------------------------------------------------------------------------------------------------------------------------------------------------------------------------------------------------------------------------------------------------------------------------------------------------------------------------------------------------------------------------------------------------------------------------------------------------------------------------------------------------------------------------------------------------------------------------------------------------------------------------------------------------------------------------------------------------------------------------------------------------------------------------------------------------------|
| Draft     | Element in<br>English | Recently<br>edited web<br>content | Draft is the status of a submitted item that belongs to the Web Content type. Eg; Legal Content: Terms and Conditions.  Both reviewer and approver will see this status type for web content until approved. Where the status will change to approved.                                                                                                                                                                                                                                                                                                                                                                                                                                                                                                                                                                                                                                                                                                                                                                                        |
| Approved  | Element in<br>English | Recently<br>edited<br>content     | These elements have been approved by the Approver and as such, these would be the elements that would be found on the updated files upon exporting. These elements can still be edited.                                                                                                                                                                                                                                                                                                                                                                                                                                                                                                                                                                                                                                                                                                                                                                                                                                                       |
| Declined  | Element in<br>English | Recently<br>edited<br>content     | These elements have been declined by the Approver as these may have been deemed as incorrect by the Approver. These elements can still be edited.                                                                                                                                                                                                                                                                                                                                                                                                                                                                                                                                                                                                                                                                                                                                                                                                                                                                                             |