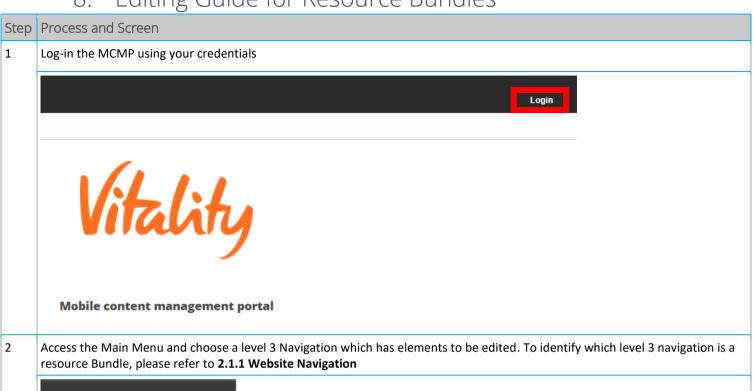

| Learn More VHC            | Glucose                                                                                                                                                    | glookosoo                               | Submitted       | 9/12/17 3:03 PM | MCP ReviewerDev |      |
| VHC                      | Learn More                                                                                                                                     | Learn More VHC            | Enter your verified results from a healthcare professional manually or have                                                                                | testing only version 2                  | Submitted       | 9/13/17 3:29 AM | MCP ReviewerDev |      |

## Editing Guide for Resource Bundles



Home



3

You will be directed to a Translation View page wherein you will be able to view the elements you can translate. To edit a element, click on the Edit option on the corresponding row of the element. If an element has not yet been edited, its status would be Created, and the Other language column would be empty.

| English                                                                                                                 | Other Language                                           | Status    |      |
|-------------------------------------------------------------------------------------------------------------------------|----------------------------------------------------------|-----------|------|
| Visit a healthcare professional near you and get your Body Mass Inde