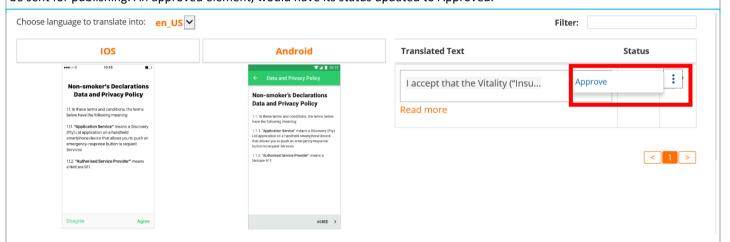

| System role | Access description                                                                                                                                                                                                                                                                                                                                                        |
|-------------|---------------------------------------------------------------------------------------------------------------------------------------------------------------------------------------------------------------------------------------------------------------------------------------------------------------------------------------------------------------------------|
| Reviewer    | Will have the capability and task to do translations from one language to another in the portal. The options available to the Reviewer within the Translation page would only be Edit and Submit.                                                                                                                                                                         |
| Approver    | Will have the capability and task to review the translations done by the Reviewer and to approve the translations done. The options available to the approver within the Translation page would be Approve and Decline. Upon approval, these elements would be placed onto the imported files as only approved elements would be considered for the files to be exported. |

| Submitted | Element in<br>English | Recently<br>edited<br>content     | Submitting would only be enabled if there is at least one element has the status Edited. This is the content that has been edited and submitted through the submit button. These are the only elements that can be seen by the Approver.  Upon submitting, it would update the Liferay table on the backend and it would be considered as the Recently edited content.  Upon approving the recently submitted content, it would update the Liferay table on the backend and it would be considered as the Approved content. However, the Approved content would only be published if the Approver clicked the Approve submission button.  Upon declining, the status would be declined but it would still display the declined translated content. It would only be changed if a translator would edit it again. However, the declined content would have a status of declined.  Regardless of the status, the previously edited content would be displayed on the table. As such, it may be completely different from the published content. |
|-----------|-----------------------|-----------------------------------|-----------------------------------------------------------------------------------------------------------------------------------------------------------------------------------------------------------------------------------------------------------------------------------------------------------------------------------------------------------------------------------------------------------------------------------------------------------------------------------------------------------------------------------------------------------------------------------------------------------------------------------------------------------------------------------------------------------------------------------------------------------------------------------------------------------------------------------------------------------------------------------------------------------------------------------------------------------------------------------------------------------------------------------------------|
| Draft     | Element in<br>English | Recently<br>edited web<br>content | Draft is the status of a submitted item that belongs to the Web Content type. Eg; Legal Content: Terms and Conditions.  Both reviewer and approver will see this status type for web content until approved. Where the status will change to approved.                                                                                                                                                                                                                                                                                                                                                                                                                                                                                                                                                                                                                                                                                                                                                                                        |
| Approved  | Element in<br>English | Recently<br>edited<br>content     | These elements have been approved by the Approver and as such, these would be the elements that would be found on the updated files upon exporting. These elements can still be edited.                                                                                                                                                                                                                                                                                                                                                                                                                                                                                                                                                                                                                                                                                                                                                                                                                                                       |
| Declined  | Element in<br>English | Recently<br>edited<br>content     | These elements have been declined by the Approver as these may have been deemed as incorrect by the Approver. These elements can still be edited.                                                                                                                                                                                                                                                                                                                                                                                                                                                                                                                                                                                                                                                                                                                                                                                                                                                                                             |