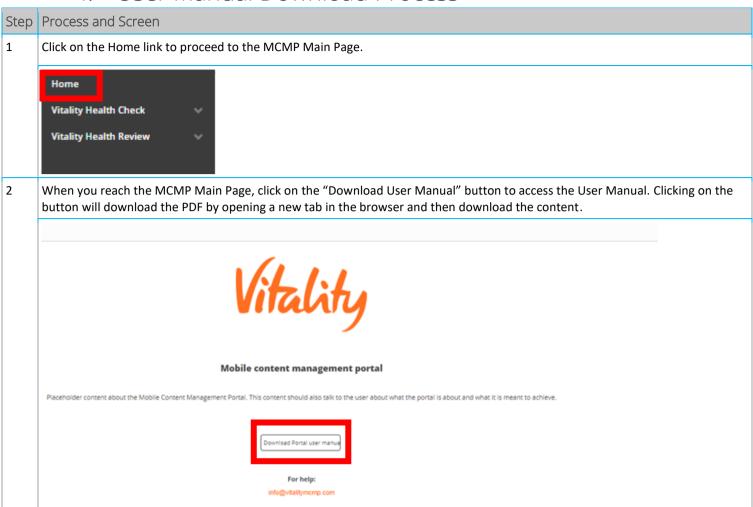

|

# 2.3 Design and Compatibility

The pages detailed in this document will be developed using the Liferay portal and are subjected to certain style and design standards. For more information please see the Style guides and designs.



The current version of the Liferay portal is compatible with the following browsers:

- o Firefox ESR45,
- o Internet Explorer 11
- o Safari 9



### Log-in Process



### 4. User Manual Download Process



# 5. Accessing Testing Guide and Feature Guide Process



The Testing Guide and Feature Guide link buttons are found in the upper right-hand corner of the page, below the Logout link.

Upon clicking these guides, it would prompt a new tab in your current browser which would contain the PDF for the said files.

It should be noted that the Testing Guide and Feature Guide buttons can also be found in the following pages:

Onboarding

**Process and Screen** 

Step

Commons Translation Page



# 6. Accessing a Full Mobile Journey for a Major Feature Set





### Invision Web Page

The screen prototype links will open a web page (Open access) where one can navigate between the various mobile app features. Features will be loaded into the MCMP as and when Product completes each journey prototyp