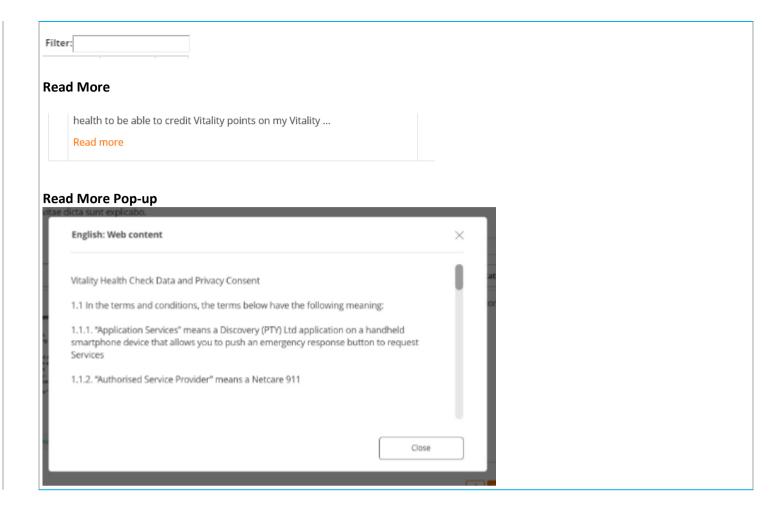

| Submitted | Element in<br>English | Recently<br>edited<br>content     | Submitting would only be enabled if there is at least one element has the status Edited. This is the content that has been edited and submitted through the submit button. These are the only elements that can be seen by the Approver.  Upon submitting, it would update the Liferay table on the backend and it would be considered as the Recently edited content.  Upon approving the recently submitted content, it would update the Liferay table on the backend and it would be considered as the Approved content. However, the Approved content would only be published if the Approver clicked the Approve submission button.  Upon declining, the status would be declined but it would still display the declined translated content. It would only be changed if a translator would edit it again. However, the declined content would have a status of declined.  Regardless of the status, the previously edited content would be displayed on the table. As such, it may be completely different from the published content. |
|-----------|-----------------------|-----------------------------------|-----------------------------------------------------------------------------------------------------------------------------------------------------------------------------------------------------------------------------------------------------------------------------------------------------------------------------------------------------------------------------------------------------------------------------------------------------------------------------------------------------------------------------------------------------------------------------------------------------------------------------------------------------------------------------------------------------------------------------------------------------------------------------------------------------------------------------------------------------------------------------------------------------------------------------------------------------------------------------------------------------------------------------------------------|
| Draft     | Element in<br>English | Recently<br>edited web<br>content | Draft is the status of a submitted item that belongs to the Web Content type. Eg; Legal Content: Terms and Conditions.  Both reviewer and approver will see this status type for web content until approved. Where the status will change to approved.                                                                                                                                                                                                                                                                                                                                                                                                                                                                                                                                                                                                                                                                                                                                                                                        |
| Approved  | Element in<br>English | Recently<br>edited<br>content     | These elements have been approved by the Approver and as such, these would be the elements that would be found on the updated files upon exporting. These elements can still be edited.                                                                                                                                                                                                                                                                                                                                                                                                                                                                                                                                                                                                                                                                                                                                                                                                                                                       |
| Declined  | Element in<br>English | Recently<br>edited<br>content     | These elements have been declined by the Approver as these may have been deemed as incorrect by the Approver. These elements can still be edited.                                                                                                                                                                                                                                                                                                                                                                                                                                                                                                                                                                                                                                                                                                                                                                                                                                                                                             |